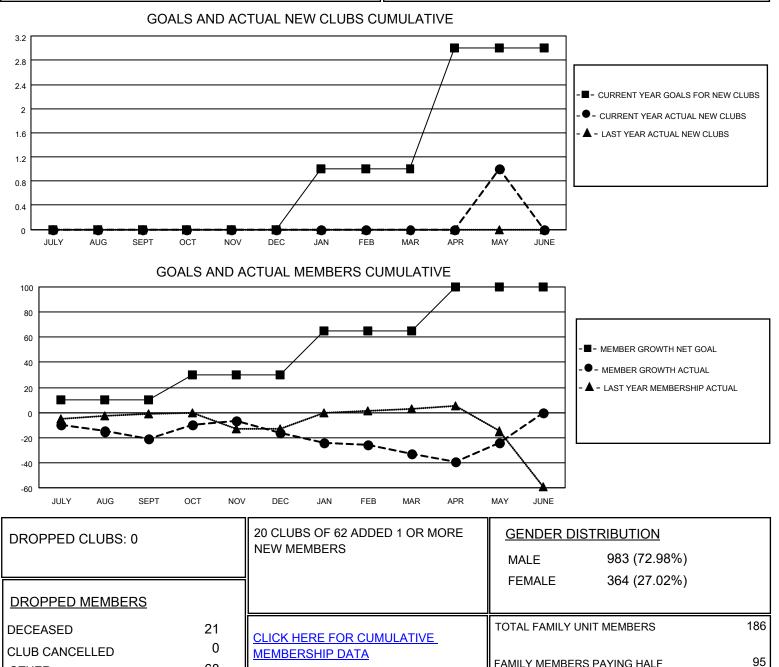

## LOCATION ONTARIO

**District A4** 

Results as of: 5/31/2021

| Clubs                 |               |           |               | Members               |                         |                         |                                                    |
|-----------------------|---------------|-----------|---------------|-----------------------|-------------------------|-------------------------|----------------------------------------------------|
| RESULTS FOR 2020-2021 |               |           |               | RESULTS FOR 2020-2021 |                         |                         |                                                    |
| QUARTER               | NEW CLUB GOAL | NEW CLUBS | DROPPED CLUBS | QUARTER MEN           | MBER GROWTH NET<br>GOAL | MEMBER GROWTH<br>ACTUAL | DROPPED<br>MEMBERS ACTUAL<br>(including transfers) |
| JULY/AUG/SEPT         | 0             | 0         | 0             | JULY/AUG/SEPT         | 10                      | 10                      | 31                                                 |
| OCT/NOV/DEC           | 0             | 0         | 0             | OCT/NOV/DEC           | 20                      | 29                      | 21                                                 |
| JAN/FEB/MAR           | 1             | 0         | 0             | JAN/FEB/MAR           | 35                      | 6                       | 23                                                 |
| APR/MAY/JUNE          | 2             | 1         | 0             | APR/MAY/JUNE          | 35                      | 23                      | 14                                                 |